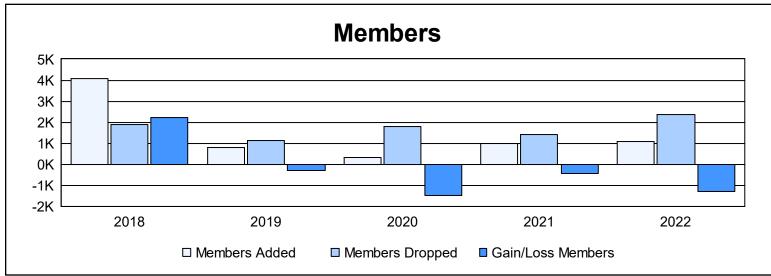

District 3231A3 As of June 2022 Cumulative

| Year      | New<br>Clubs | Dropped<br>Clubs | Gain/<br>Loss<br>Clubs | New<br>Members | Charter<br>Members | Reinstate<br>Members | Transfer<br>Members | Total<br>Member<br>Added | Total<br>Members<br>Dropped | Gain/<br>Loss<br>Members |
|-----------|--------------|------------------|------------------------|----------------|--------------------|----------------------|---------------------|--------------------------|-----------------------------|--------------------------|
| 2017-2018 | 27           | 6                | 21                     | 2,835          | 1,178              | 50                   | 24                  | 4,087                    | 1,878                       | 2,209                    |
| 2018-2019 | 6            | 1                | 5                      | 466            | 248                | 55                   | 45                  | 814                      | 1,114                       | -300                     |
| 2019-2020 | 0            | 4                | -4                     | 219            | 24                 | 51                   | 11                  | 305                      | 1,781                       | -1,476                   |
| 2020-2021 | 11           | 7                | 4                      | 496            | 355                | 90                   | 25                  | 966                      | 1,397                       | -431                     |
| 2021-2022 | 6            | 3                | 3                      | 589            | 311                | 57                   | 107                 | 1,064                    | 2,375                       | -1,311                   |
| Average   | 10           | 4                | 6                      | 921            | 423                | 61                   | 42                  | 1,447                    | 1,709                       | -262                     |