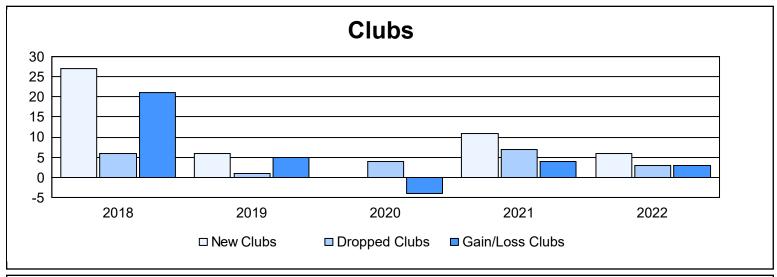

District 3231A3 As of June 2022 Cumulative

| Year      | New<br>Clubs | Dropped<br>Clubs | Gain/<br>Loss<br>Clubs | New<br>Members | Charter<br>Members | Reinstate<br>Members | Transfer<br>Members | Total<br>Member<br>Added | Total<br>Members<br>Dropped | Gain/<br>Loss<br>Members |
|-----------|--------------|------------------|------------------------|----------------|--------------------|----------------------|---------------------|--------------------------|-----------------------------|--------------------------|
| 2017-2018 | 27           | 6                | 21                     | 2,835          | 1,178              | 50                   | 24                  | 4,087                    | 1,878                       | 2,209                    |
| 2018-2019 | 6            | 1                | 5                      | 466            | 248                | 55                   | 45                  | 814                      | 1,114                       | -300                     |
| 2019-2020 | 0            | 4                | -4                     | 219            | 24                 | 51                   | 11                  | 305                      | 1,781                       | -1,476                   |
| 2020-2021 | 11           | 7                | 4                      | 496            | 355                | 90                   | 25                  | 966                      | 1,397                       | -431                     |
| 2021-2022 | 6            | 3                | 3                      | 589            | 311                | 57                   | 107                 | 1,064                    | 2,375                       | -1,311                   |
| Average   | 10           | 4                | 6                      | 921            | 423                | 61                   | 42                  | 1,447                    | 1,709                       | -262                     |